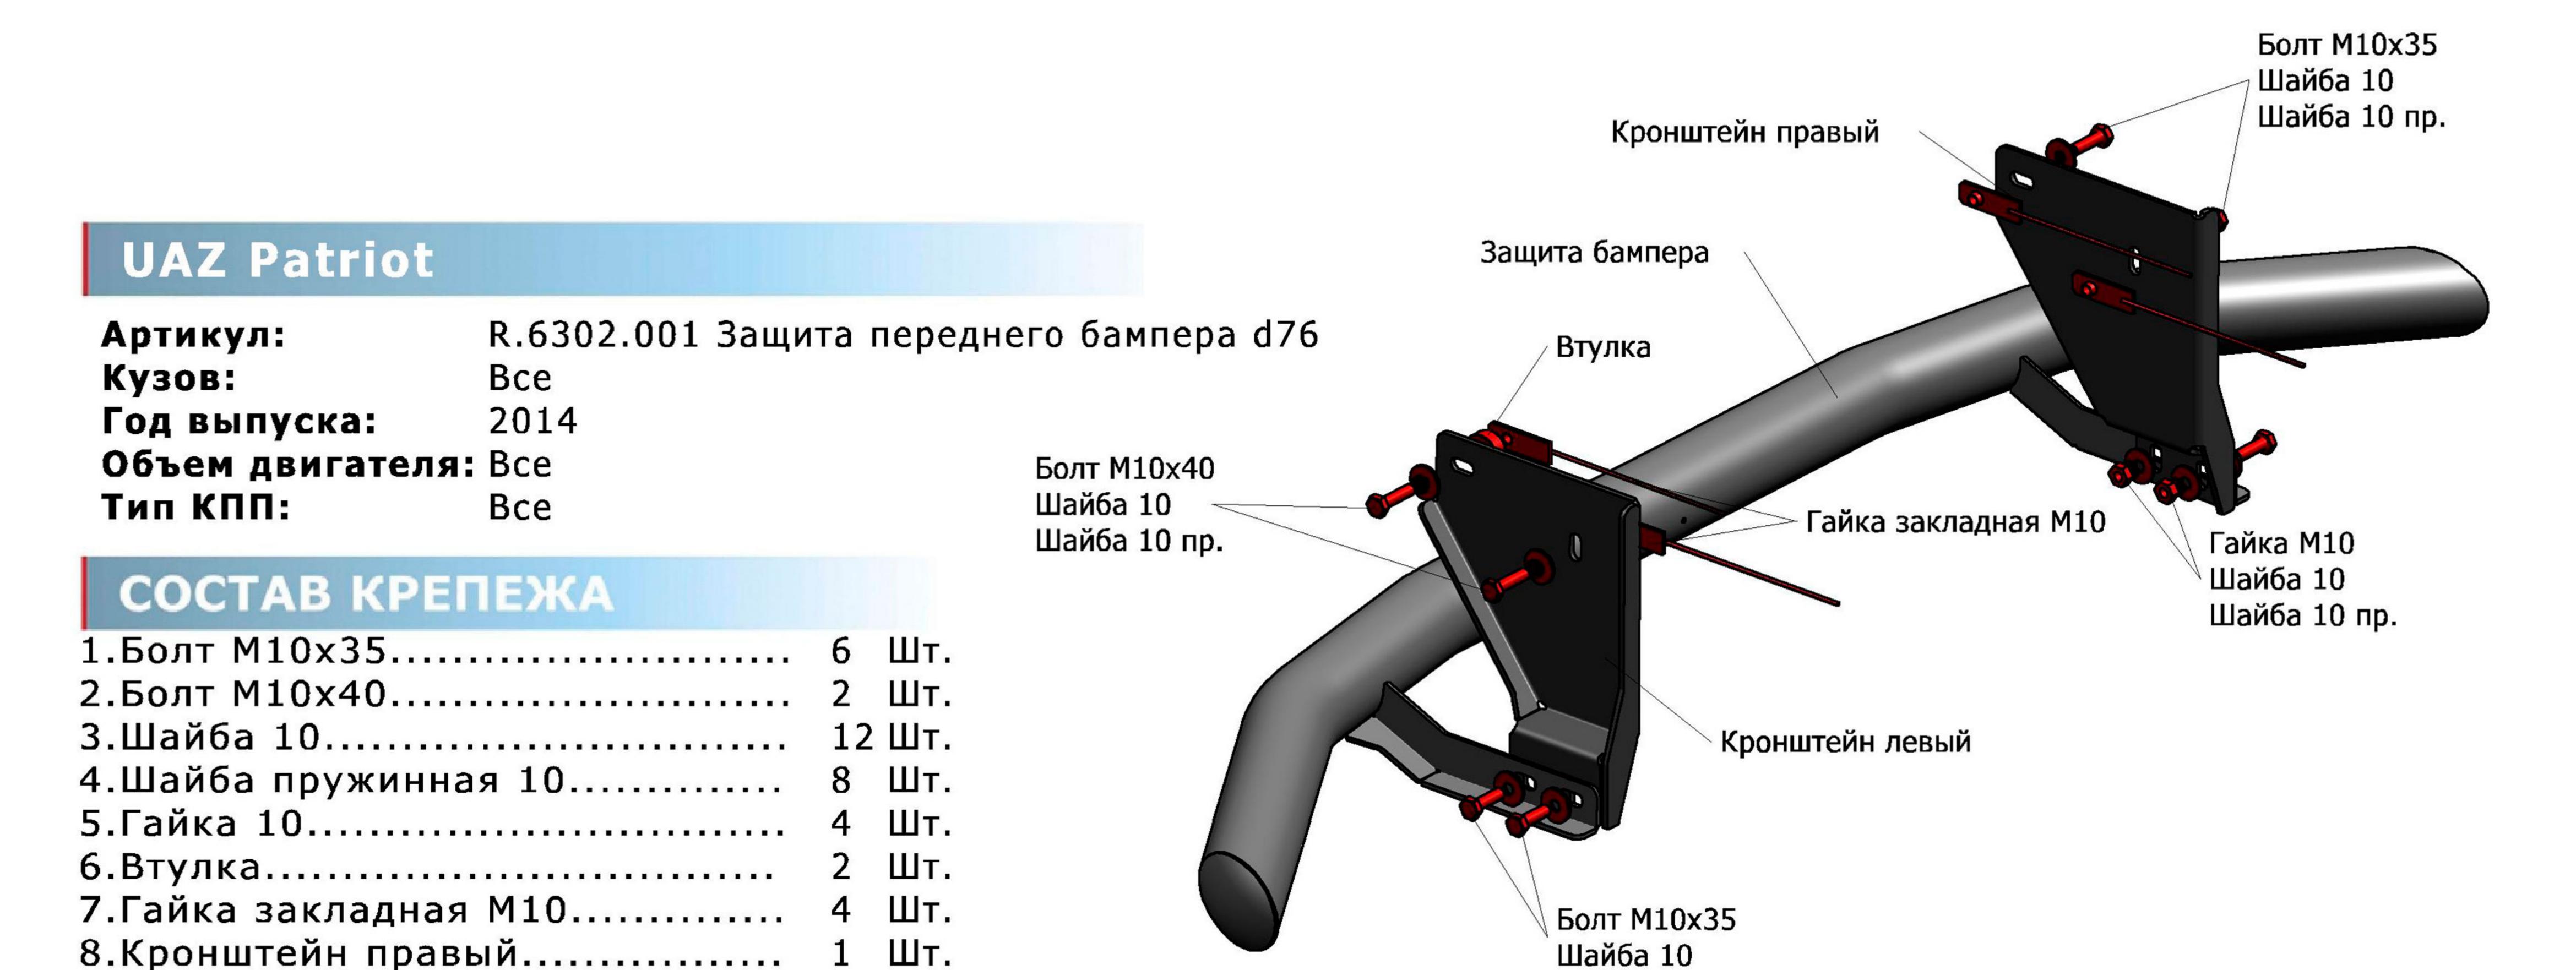

## ИНСТРУКЦИЯ ПО УСТАНОВКЕ

9.Кронштейн левый...... 1 Шт.

1. Установить кронштейн правый на штатные резьбовые отверстия в правом лонжероне передней части автомобиля при помощи болтов М10х35 (рис. 1, рис. 2). При отсутствии штатной резьбы использовать гайки закладные М10.

Шайба 10

- 2. Установить кронштейн левый на штатные резьбовые отверстия в левом лонжероне передней части автомобиля при помощи болтов М10х40 и втулок (Втулки установить под кронштейн) (рис. 1, рис. 3). При отсутствии штатной резьбы использовать гайки закладные М10.
- 3. Установить защиту бампера на кронштейны при помощи болтов М10х35 и гаек М10. Отрегулировать положение защиты бампера.
  - 4. Затянуть все резьбовые соединения. Не использовать пневмо-инструмент (М10-50Нм).

Рис.1

Рис.3