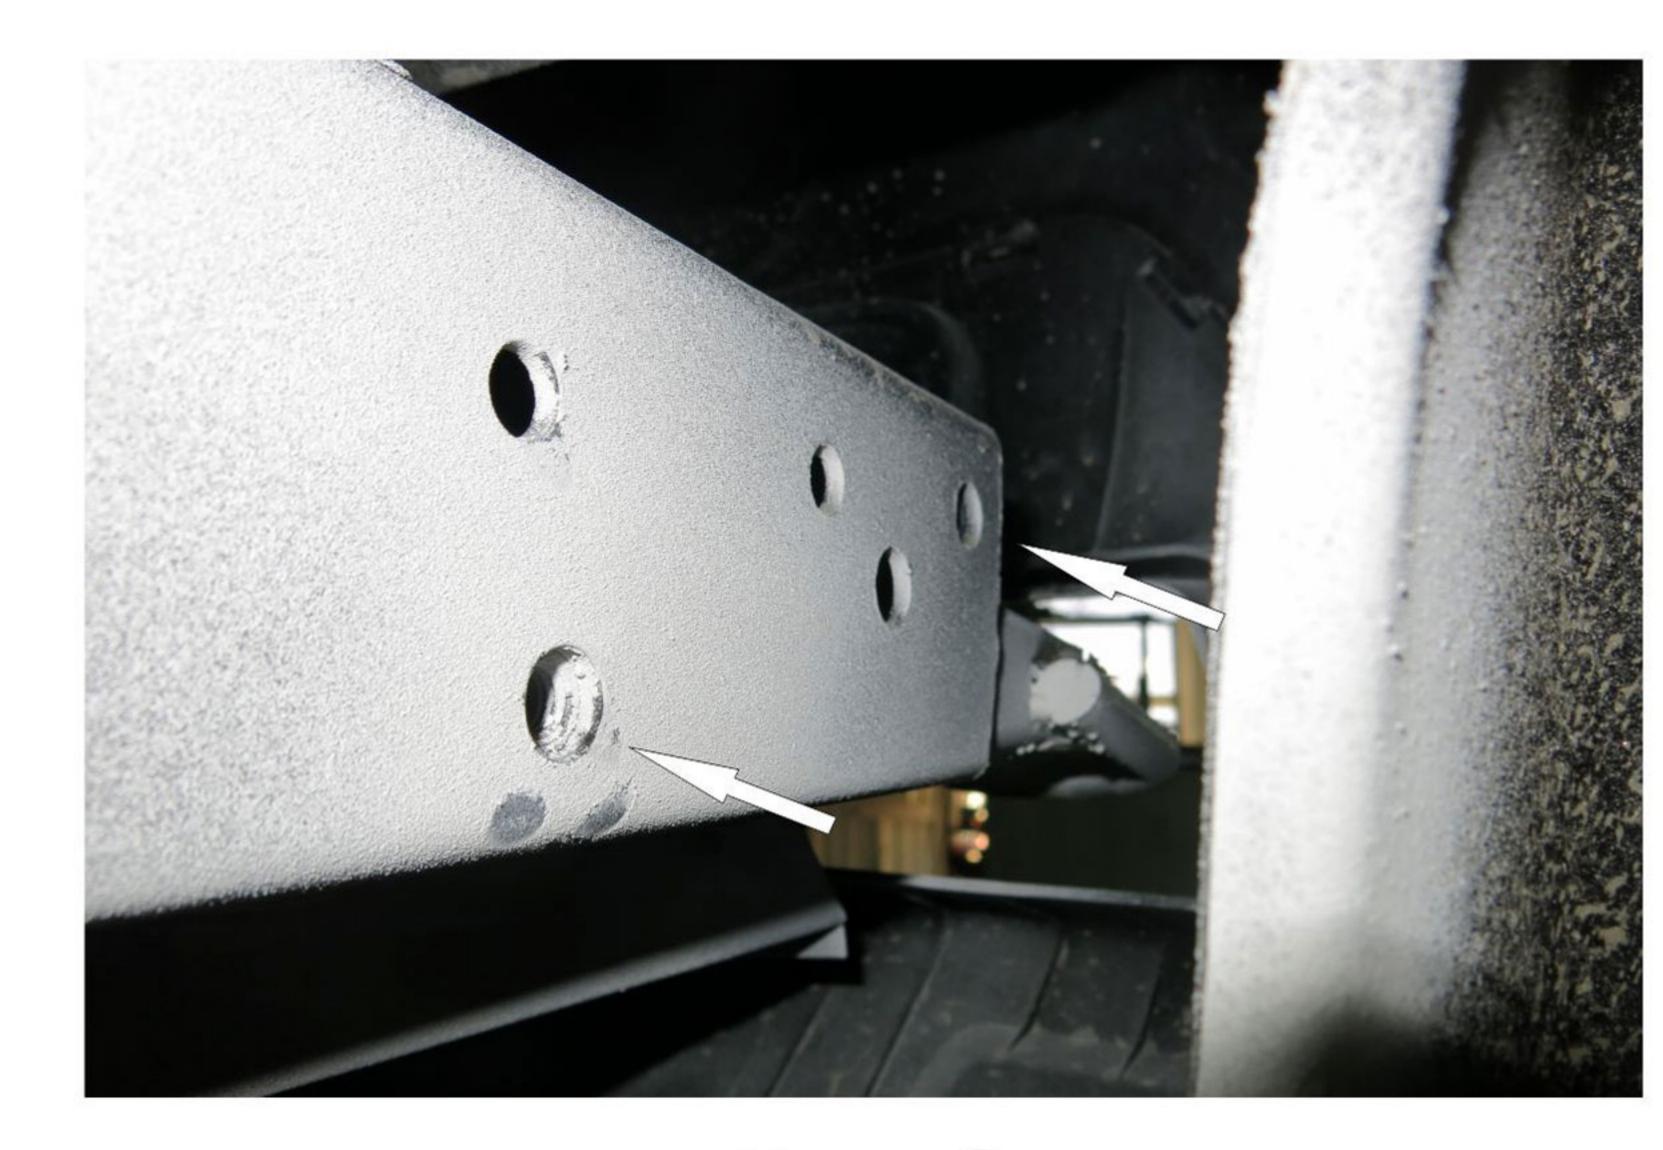

## ИНСТРУКЦИЯ ПО УСТАНОВКЕ

9.Кронштейн левый...... 1 Шт.

1. Установить кронштейн правый на штатные резьбовые отверстия в правом лонжероне передней части автомобиля при помощи болтов М10х35 (рис. 1, рис. 2). При отсутствии штатной резьбы использовать гайки закладные М10.

Рис.1

Рис.3