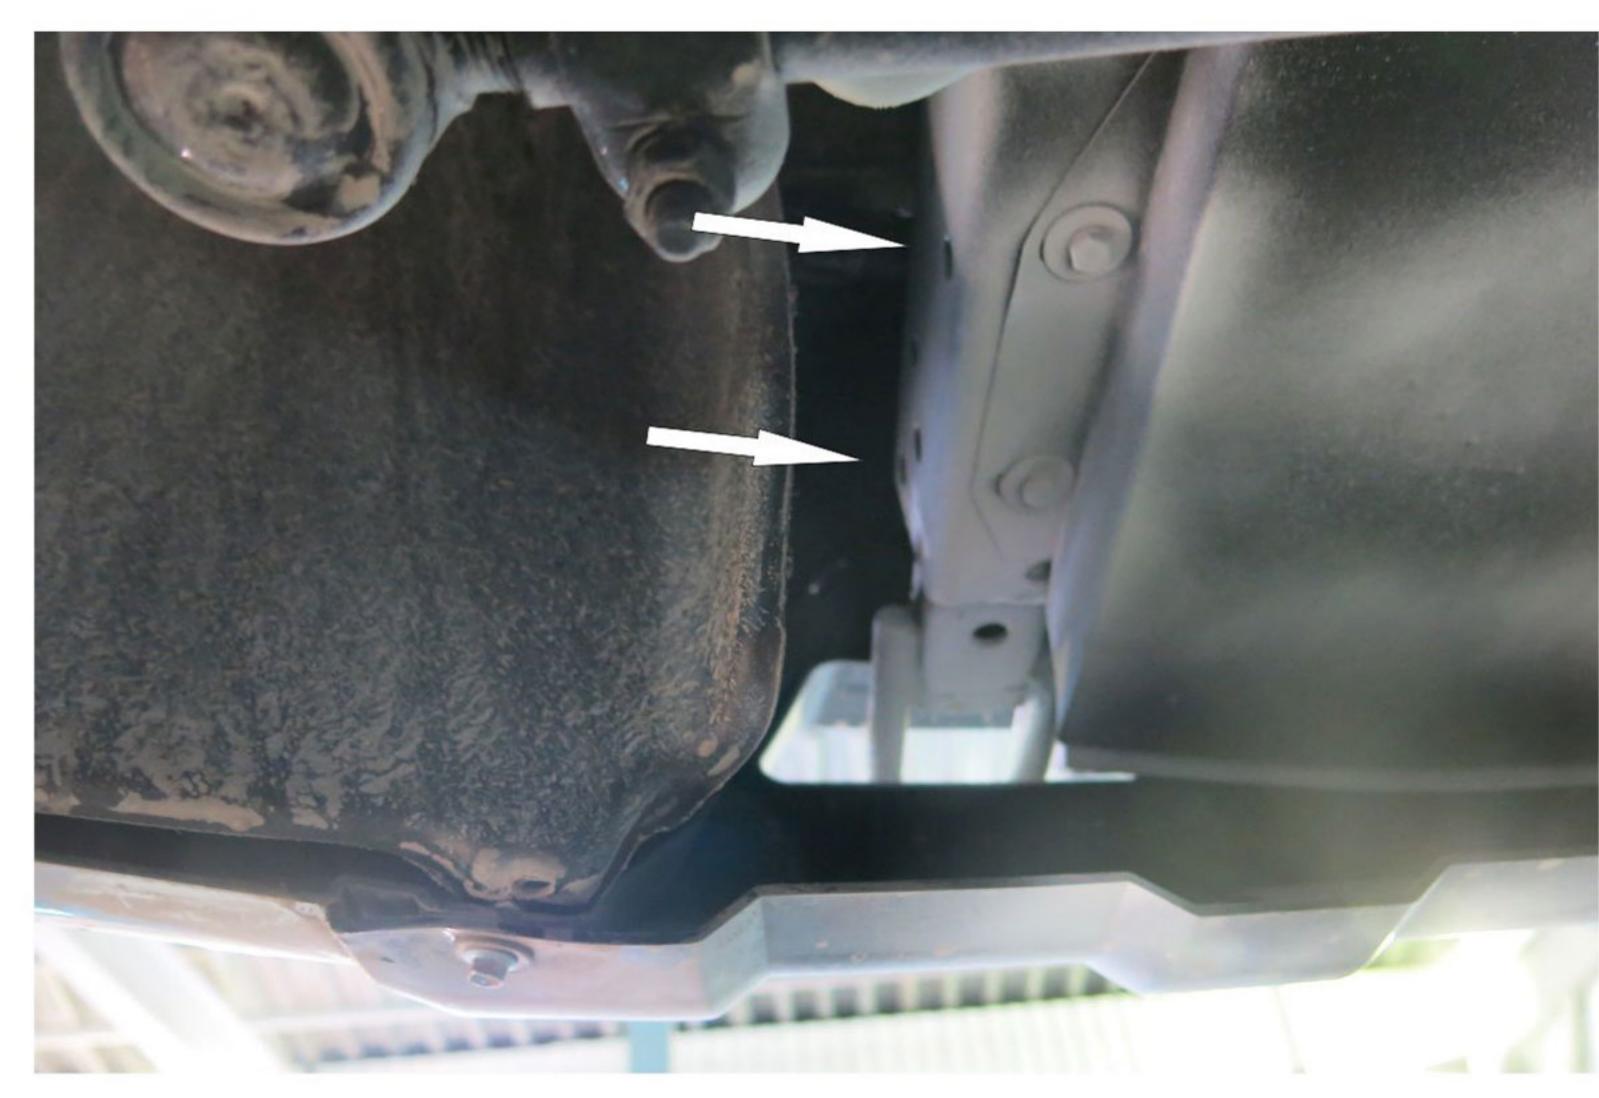

Шайба 10

- 2. Установить кронштейн левый на штатные резьбовые отверстия в левом лонжероне передней части автомобиля при помощи болтов М10х40 и втулок (Втулки установить под кронштейн) (рис. 1, рис. 3). При отсутствии штатной резьбы использовать гайки закладные М10.
- 3. Установить защиту бампера на кронштейны при помощи болтов М10х35 и гаек М10. Отрегулировать положение защиты бампера.
  - 4. Затянуть все резьбовые соединения. Не использовать пневмо-инструмент (М10-50Нм).

Рис.1

Рис.3