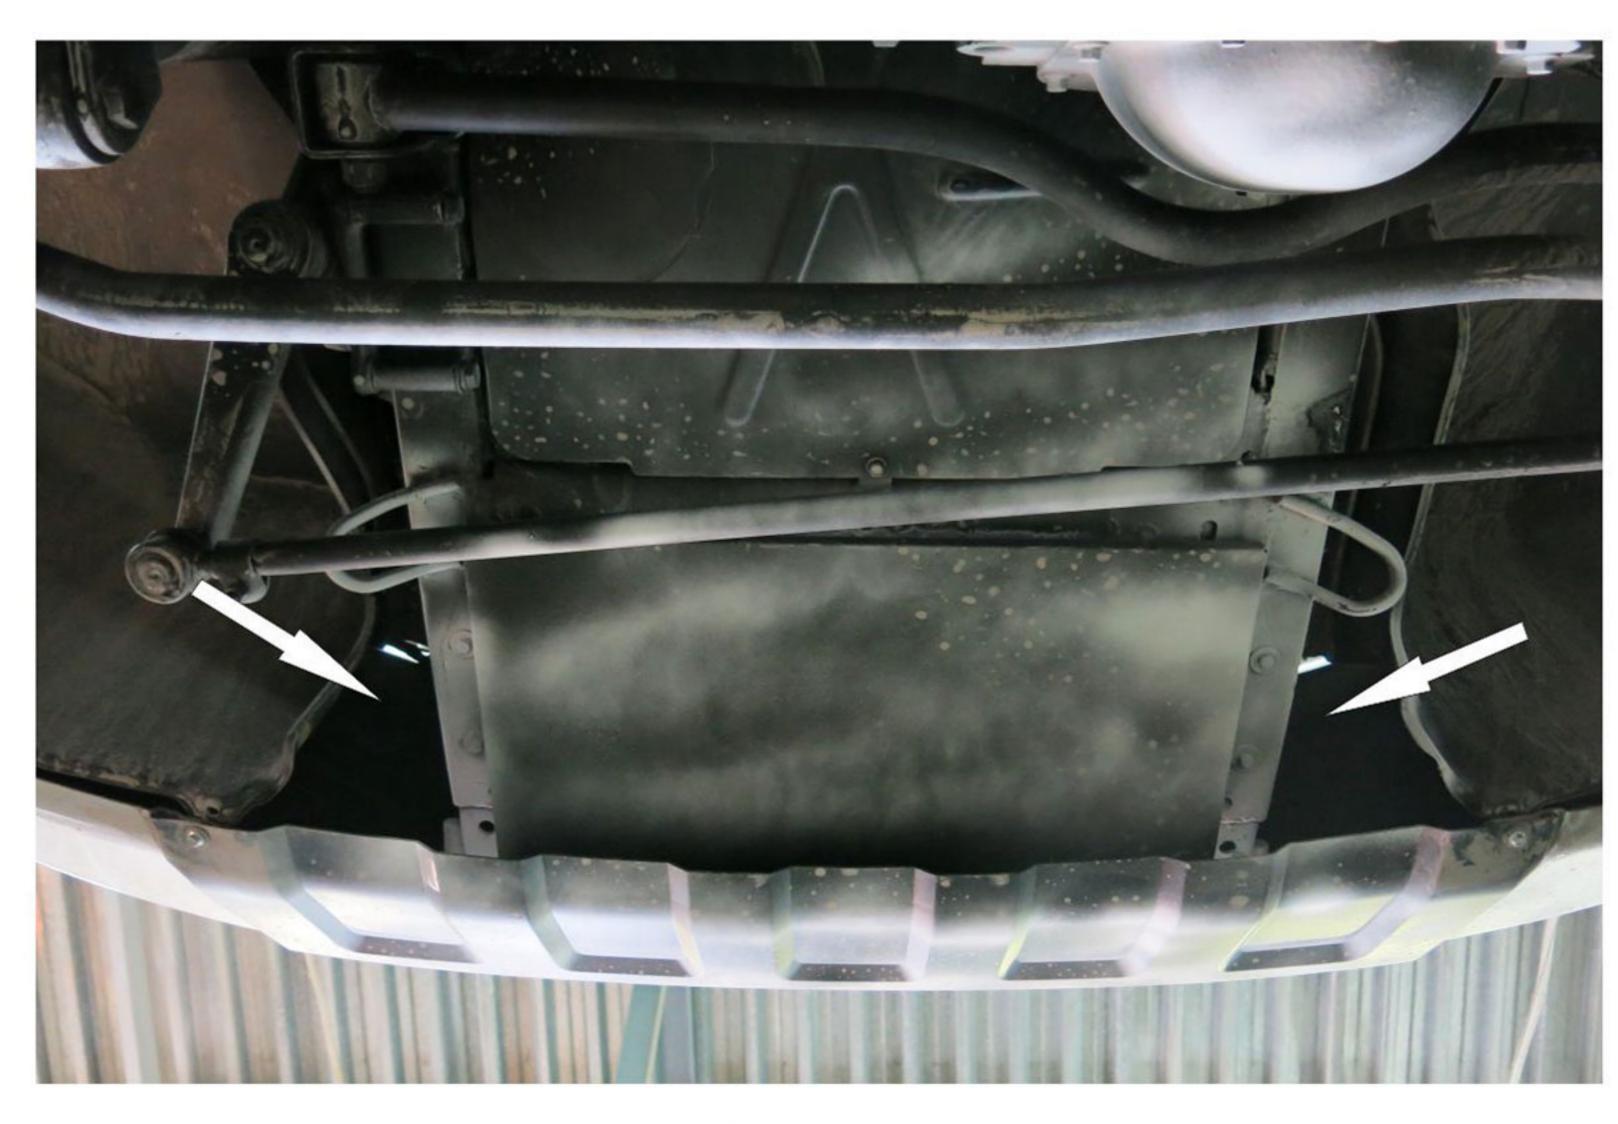

## ИНСТРУКЦИЯ ПО УСТАНОВКЕ

9.Кронштейн левый...... 1 Шт.

1. Установить кронштейн правый на штатные резьбовые отверстия в правом лонжероне передней части автомобиля при помощи болтов М10х35 (рис. 1, рис. 2). При отсутствии штатной резьбы использовать гайки закладные М10.

Рис.1

Рис.3